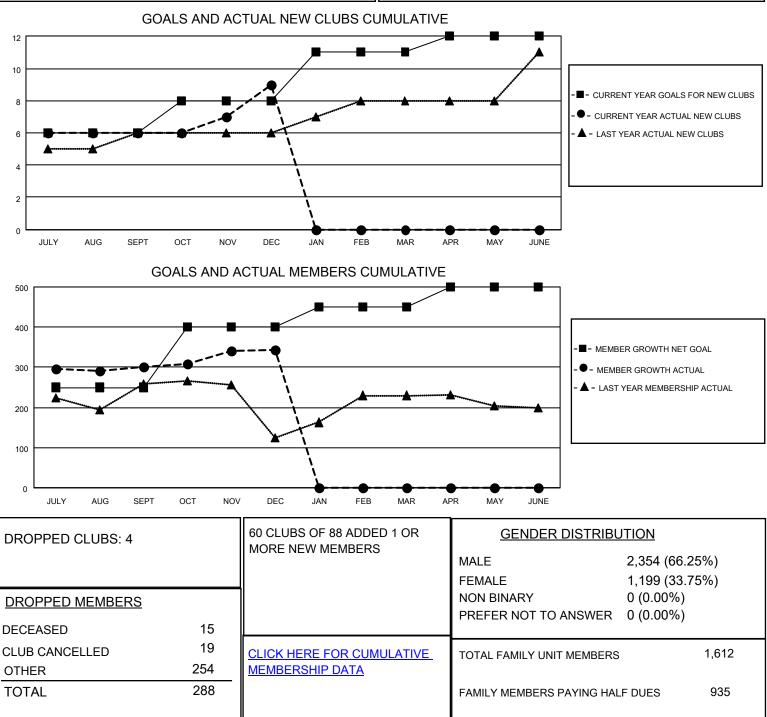

## LOCATION INDIA

District 322 B1

Results as of: 12/31/2022

| Clubs                 |               |           |               | Members               |                        |                         |                                                    |
|-----------------------|---------------|-----------|---------------|-----------------------|------------------------|-------------------------|----------------------------------------------------|
| RESULTS FOR 2022-2023 |               |           |               | RESULTS FOR 2022-2023 |                        |                         |                                                    |
| QUARTER               | NEW CLUB GOAL | NEW CLUBS | DROPPED CLUBS | QUARTER MEM           | BER GROWTH NET<br>GOAL | MEMBER GROWTH<br>ACTUAL | DROPPED<br>MEMBERS ACTUAL<br>(including transfers) |
| JULY/AUG/SEPT         | 6             | 6         | 3             | JULY/AUG/SEPT         | 250                    | 393                     | 81                                                 |
| OCT/NOV/DEC           | 2             | 3         | 1             | OCT/NOV/DEC           | 150                    | 277                     | 207                                                |
| JAN/FEB/MAR           | 3             | 0         | 0             | JAN/FEB/MAR           | 50                     | 0                       | 0                                                  |
| APR/MAY/JUNE          | 1             | 0         | 0             | APR/MAY/JUNE          | 50                     | 0                       | 0                                                  |